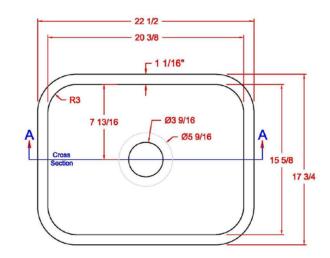

## **INTERNAL DIMENSIONS:**

**20 3/8" X 15 5/8"**(517.525 mm x 396.875 mm) **DEPTH:** 

**8 1/2"** (215.9 mm)

Depth does not include countertop thickness

The Bellavati™ K2318 Single Bowl Sink provides a seamless kitchen/utility or laboratory sink in any solid surface sheet material, acrylic, polyester or blended. This sink fits well in a 30" cabinet and is ideal for a space saving kitchen.

## Section A-A

UL in the US and Canada: (ANSI Z124.6 & B45.0-99)

NAHB): HB (ANSI Z124.6)

Flange Detail

All Bellavati<sup>™</sup> sinks use resin containing 15% post consumer recycled content and 5.5% rapidly renewable materials.