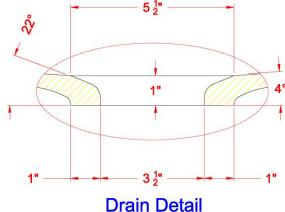

## Section A-A

UL in the US and Canada: (ANSI Z124.6 & B45.0-99)

NAHB): HB (ANSI Z124.6)

Flange Detail

All Bellavati<sup>™</sup> sinks use resin containing 15% post consumer recycled content and 5.5% rapidly renewable materials.