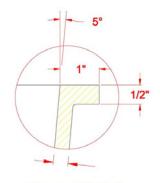

## Section A-A

UL in the US and Canada: (ANSI Z124.6 & B45.0-99)

NAHB): HB (ANSI Z124.6)

Flange Detail

All Bellavati<sup>™</sup> sinks use resin containing 15% post consumer recycled content and 5.5% rapidly renewable materials.