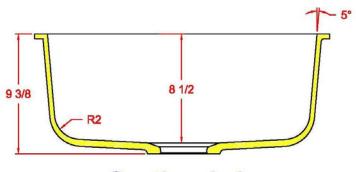

## **INTERNAL DIMENSIONS:**

**20 3/8" X 15 5/8"**(517.525 mm x 396.875 mm) **DEPTH:** 

**8 1/2"** (215.9 mm)

Depth does not include countertop thickness

The Bellavati™ K2318 Single Bowl Sink provides a seamless kitchen/utility or laboratory sink in any solid surface sheet material, acrylic, polyester or blended. This sink fits well in a 30" cabinet and is ideal for a space saving kitchen.

## Section A-A

UL in the US and Canada: (ANSI Z124.6 & B45.0-99)

NAHB): HB (ANSI Z124.6)

Flange Detail

All Bellavati<sup>™</sup> sinks use resin containing 15% post consumer recycled content and 5.5% rapidly renewable materials.